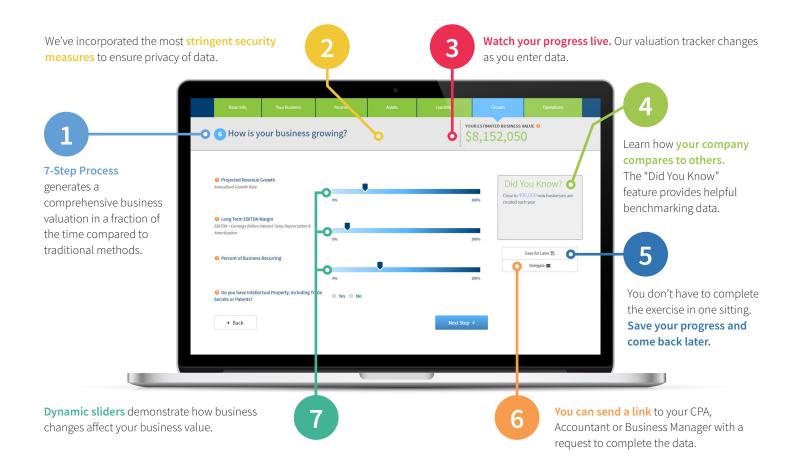

## An Innovative Approach to Business Valuations

Technology can help ensure our business owner clients have the facts needed to make sound planning decisions. Working with BizEquity, this innovative technology harnesses the power of big data to deliver accurate and efficient business valuations. The tool is easy to use, but backed by a sophisticated engine that has been trusted by millions of business owners worldwide.